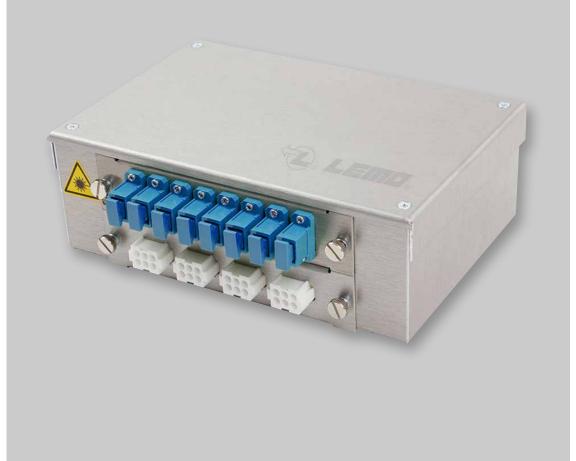

### Splicing and termination, Power connectors

The LEMO 3K.93C Pigtails Splice Box is ideal wall mount interconnect indoor cabinet designed for splice, storage and protection up to 4 LEMO 3K.93C Pigtail connectors and with 4 power Plastic connectors MATE-N-LOK (6 way).

These compact, modular units are ideal for use in Broadcast Infrastructure Network inside the Camera Boxes or Patch Panels. It is designed with compact size which can fit for cabinets with minimum depth of 15 cm. It allows to use different types of optical adapters (SC/Duplex LC).

## **Technical specifications**

| Part Number  | Description<br>LEMO 3K.93C Splice Box | Dimensions (mm) | Ship weight (kg) |
|--------------|---------------------------------------|-----------------|------------------|
| WST.SB.4M.C  | 4 way; SC fibre connectors            | 180 x 140 x 65  | 0.45             |
| WST.SB.4M.2L | 4 way; Duplex LC fibre connectors     | 180 x 140 x 65  | 0.45             |
| WST.SB.2M.C  | 2 way; SC fibre connectors            | 180 x 140 x 65  | 0.45             |
| WST.SB.2M.2L | 2 way; Duplex LC fibre connectors     | 180 x 140 x 65  | 0.45             |