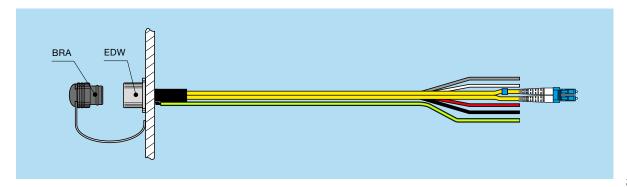

#### MDT.3K.93C.ZZZC100 - Pre Terminated EDW Pigtail (Camera side pigtails)

Assembly cable with one fixed socket (EDW) and one pigtail (LC) complete with BRA cap.