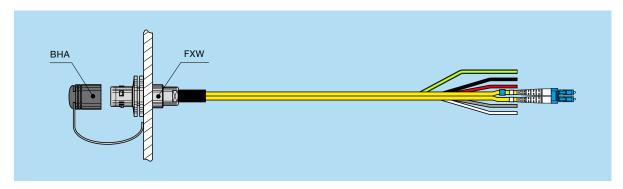

#### MXT.3K.93C.ZZZC100 - Pre Terminated FXW Pigtail (ECU side pigtails)

Assembly cable with one fixed plug (FXW) and one pigtail (LC) complete with BHA cap.