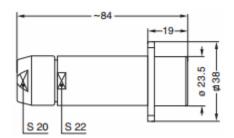

# **Drawings**

### **Dimensions**

|     | A    | В   | M    | L    | <b>S1</b> | <b>S2</b> |  |
|-----|------|-----|------|------|-----------|-----------|--|
| mm. | 23.5 | 38  | 19   | 84   | 22        | 20        |  |
| in. | 0.93 | 1.5 | 0.75 | 3.31 | 0.87      | 0.79      |  |