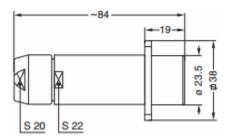

# **Drawings**

### **Dimensions**

|     | A    | В   | M    | L    | S1   | <b>S2</b> |  |
|-----|------|-----|------|------|------|-----------|--|
| mm. | 23.5 | 38  | 19   | 84   | 22   | 20        |  |
| in. | 0.93 | 1.5 | 0.75 | 3.31 | 0.87 | 0.79      |  |