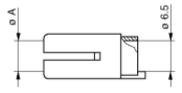

# **Drawings**

### **Dimensions**

|     | A   |  |
|-----|-----|--|
| mm. | 5.2 |  |
| in. | 0.2 |  |