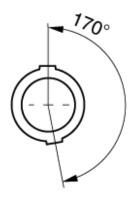

# **Technical details**

| 3                                                                      |
|------------------------------------------------------------------------|
| Solder                                                                 |
| 4.5 mOhm                                                               |
| 1P.N03 - 3 High Voltage                                                |
| L: PEEK (UL 94 / V-0/1.5)                                              |
| 9 A                                                                    |
| 4.81 (kV DC)                                                           |
| 1 mm^2 (AWG 18)                                                        |
| 1 mm^2 (AWG 18)                                                        |
| 2.00 mm                                                                |
| 2.00 mm                                                                |
| H07 RN-F                                                               |
| 1.4 mm (0.055in)                                                       |
| 0.9 mm (0.04in)                                                        |
| Reverse Gender                                                         |
|                                                                        |
| PA - Straight plug with cable collet                                   |
| Straight                                                               |
| PSU (Polysulfone), grey                                                |
| Push-pull                                                              |
| H: 2 keys (beta=170, plug: female contacts, receptacle: male contacts) |
| Grey                                                                   |
| Grey collet nut                                                        |
| 5.16 g                                                                 |
|                                                                        |

## **Drawings**