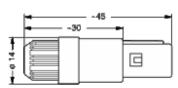

|
| Cable termination protection          | Standard back nut (no additional protection)                                                                                                                                                                 |
| Fixation type                         | Cable collet                                                                                                                                                                                                 |
| Jacket cable outside diameter [mm]    | 4.00 - 5.20 mm                                                                                                                                                                                               |

## **Drawings**







#### https://www.lemo.com/int\_en/solutions/redel/redel-p-push-pull/pah-n0-3gl-lc52g.html

LEMO products and services are provided "as is". LEMO makes no warranties or representations with regard to LEMO product & services or use of them, express, implied or statutory, including for accuracy, completeness, or security. The user is fully responsible for his products and applications using LEMO components.