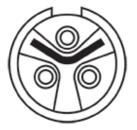

# **Technical details**

| 3                                                                      |
|------------------------------------------------------------------------|
| Solder                                                                 |
| 4.5 mOhm                                                               |
| 1P.N03 - 3 High Voltage                                                |
| L: PEEK (UL 94 / V-0/1.5)                                              |
| 9 A                                                                    |
| 4.81 (kV DC)                                                           |
| 1 mm^2 (AWG 18)                                                        |
| 1 mm^2 (AWG 18)                                                        |
| 2.00 mm                                                                |
| 2.00 mm                                                                |
| H07 RN-F                                                               |
| 1.4 mm (0.055in)                                                       |
| 0.9 mm (0.04in)                                                        |
| Reverse Gender                                                         |
|                                                                        |
| PA - Straight plug with cable collet                                   |
| Straight                                                               |
| PSU (Polysulfone), grey                                                |
| Push-pull                                                              |
| H: 2 keys (beta=170, plug: female contacts, receptacle: male contacts) |
| Grey                                                                   |
| Grey collet nut                                                        |
| 5.16 g                                                                 |
|                                                                        |