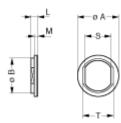

# **Drawings**

## No keying

### **Dimensions**

|     | A    | В    | L    | M    | S    | Т    |  |
|-----|------|------|------|------|------|------|--|
| mm. | 21.1 | 17.9 | 2.3  | 1.3  | 13.6 | 16.2 |  |
| in. | 0.83 | 0.7  | 0.09 | 0.05 | 0.54 | 0.64 |  |