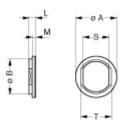

# **Drawings**

### **Dimensions**

|     | A    | В    | L    | М    | S    | Т    |  |
|-----|------|------|------|------|------|------|--|
| mm. | 12   | 10.8 | 1.8  | 1    | 8.3  | 9.9  |  |
| in. | 0.47 | 0.43 | 0.07 | 0.04 | 0.33 | 0.39 |  |