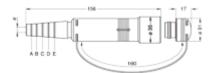

|
| Climatical Category               | 50/175/21                                                            |
| Humidity (max)                    | <=95% [at 60 deg C /140 F]                                           |
| Shielding (min)                   | 95 dB (10 MHz)                                                       |
| Shielding (min)                   | 80 dB (1 GHz)                                                        |
| Shock Resistance                  | 100 g [ 6 ms]                                                        |
| Vibration                         | 15 g [10 Hz - 2000 Hz]                                               |
|                                   |                                                                      |

# **Drawings**



No keying