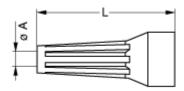

# **Drawings**

No keying

### **Dimensions**

|     | Α    | L    |
|-----|------|------|
| mm. | 7.8  | 36   |
| in. | 0.31 | 1.42 |