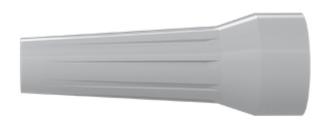

#### Form & Material

| Shell style / Model id | GMA - Bend relief White    |  |
|------------------------|----------------------------|--|
| Housing material       | Thermoplastic polyurethane |  |
| Keying                 | No keying                  |  |
| Variant                | White                      |  |
| Weight                 | 1.95 g                     |  |

# **Drawings**

No keying