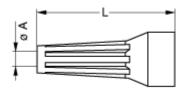

### **Dimensions**

|     | Α    | L    |
|-----|------|------|
| mm. | 7.0  | 36   |
| in. | 0.28 | 1.42 |