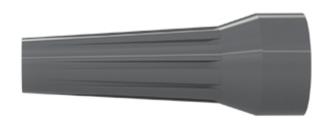

#### Form & Material

| Shell style / Model id | GMA - Bend relief Grey     |  |
|------------------------|----------------------------|--|
| Housing material       | Thermoplastic polyurethane |  |
| Keying                 | No keying                  |  |
| Variant                | Gray                       |  |
| Weight                 | 1.66 g                     |  |