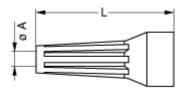

## **Dimensions**

|     | Α    | L    |
|-----|------|------|
| mm. | 4.5  | 36   |
| in. | 0.18 | 1.42 |