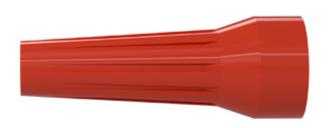

#### Form & Material

| Shell style / Model id | GMA - Bend relief Red      |  |
|------------------------|----------------------------|--|
| Housing material       | Thermoplastic polyurethane |  |
| Keying                 | No keying                  |  |
| Variant                | Red                        |  |
| Weight                 | 0.8 g                      |  |