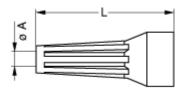

## **Dimensions**

|     | Α    | L    |
|-----|------|------|
| mm. | 3.5  | 30   |
| in. | 0.14 | 1.18 |