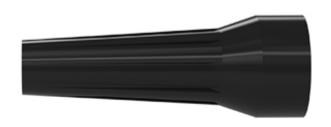

#### Form & Material

| Shell style / Model id | GMA - Bend relief Black    |  |
|------------------------|----------------------------|--|
| Housing material       | Thermoplastic polyurethane |  |
| Keying                 | No keying                  |  |
| Variant                | Black                      |  |
| Weight                 | 0.79 g                     |  |

### No keying