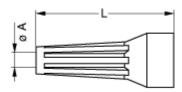

## **Dimensions**

|     | Α    | L    |
|-----|------|------|
| mm. | 3.5  | 30   |
| in. | 0.14 | 1.18 |