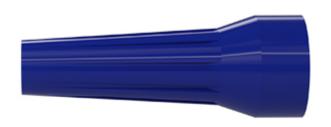

#### Form & Material

| Shell style / Model id | GMA - Bend relief Blue     |  |
|------------------------|----------------------------|--|
| Housing material       | Thermoplastic polyurethane |  |
| Keying                 | No keying                  |  |
| Variant                | Blue                       |  |
| Weight                 | 0.79 g                     |  |