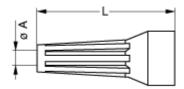

# **Drawings**

No keying

### **Dimensions**

|     | Α    | L    |
|-----|------|------|
| mm. | 3.0  | 30   |
| in. | 0.12 | 1.18 |