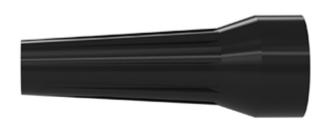

#### Form & Material

| Shell style / Model id | GMA - Bend relief Black    |  |
|------------------------|----------------------------|--|
| Housing material       | Thermoplastic polyurethane |  |
| Keying                 | No keying                  |  |
| Variant                | Black                      |  |
| Weight                 | 0.79 g                     |  |