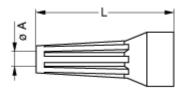

## **Dimensions**

|     | Α    | L    |
|-----|------|------|
| mm. | 3.0  | 30   |
| in. | 0.12 | 1.18 |