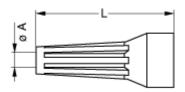

# **Drawings**

No keying

### **Dimensions**

|     | Α   | L    |
|-----|-----|------|
| mm. | 2.5 | 30   |
| in. | 0.1 | 1.18 |