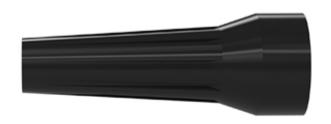

#### Form & Material

| Shell style / Model id | GMA - Bend relief Black    |  |
|------------------------|----------------------------|--|
| Housing material       | Thermoplastic polyurethane |  |
| Keying                 | No keying                  |  |
| Variant                | Black                      |  |
| Weight                 | 0.97 g                     |  |