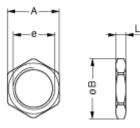

### **Dimensions**

|     | A    | В    | е      | L    |
|-----|------|------|--------|------|
| mm. | 9    | 10.2 | M7x0.5 | 2    |
| in. | 0.35 | 0.4  |        | 0.08 |