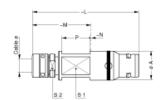

# **Drawings**

### **Dimensions**

|     | Α    | L    | М    | N    | Р    | <b>S1</b> | <b>S2</b> |
|-----|------|------|------|------|------|-----------|-----------|
| mm. | 25   | 103  | 55   | 1    | 25   | 21        | 20        |
| in. | 0.98 | 4.06 | 2.17 | 0.04 | 0.98 | 0.83      | 0.79      |