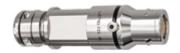

## FZG.3N.304.TYCY12

Image for illustrative purpose only

#### Request a quote

| Catalog                            |                             |  |
|------------------------------------|-----------------------------|--|
| Number of contacts Low Voltage     | 4                           |  |
| Gender                             | Standard                    |  |
| Plug                               | Plug - Straight             |  |
| Locking system                     | Push-pull                   |  |
| Jacket cable outside diameter [mm] | 11.10 - 12.00 mm            |  |
| Size                               | 3N                          |  |
| Suggested matching part            | EDG.3N.304.TYM              |  |
| Series                             | N - Nuclear Stainless Steel |  |

### **Electrical Configuration**

| <b>3</b>                           |                                                                                                       |
|------------------------------------|-------------------------------------------------------------------------------------------------------|
| Number of contacts Low Voltage     | 4                                                                                                     |
| Contact Termination Low voltage    | Crimp                                                                                                 |
| Insert configuration value         | 3N.304 - 4 Low Voltage                                                                                |
| Insulator                          | Y: PEEK                                                                                               |
| Rated current                      | 19 A                                                                                                  |
| Gender                             | Standard                                                                                              |
| Form & Material                    |                                                                                                       |
| Shell style / Model id             | FZG - Straight plug with positioning pin, cable clamp and smooth handling surface                     |
| Plug                               | Straight                                                                                              |
| Housing material                   | Stainless steel shell, collet nut and latch sleeve, nickel plated [SAE AMS QQ N 290] brass mid pieces |
| Locking system                     | Push-pull                                                                                             |
| Keying                             | Push-Pull latch for manipulator. Male contacts                                                        |
| Colour                             | Grey                                                                                                  |
| Weight                             | 203.53 g                                                                                              |
| Environment                        |                                                                                                       |
| Technical domain                   | Energy and Industrial, Specialties and Other                                                          |
| Environmental sealing (IP rating)  | IP66                                                                                                  |
| Cable fixation                     |                                                                                                       |
| Cable termination protection       | Standard back nut (no additional protection)                                                          |
| Fixation type                      | Cable collet                                                                                          |
| Jacket cable outside diameter [mm] | 11.10 - 12.00 mm                                                                                      |
|                                    |                                                                                                       |