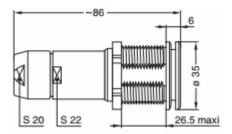

# **Drawings**

### **Dimensions**

|     | Α    | E    | L    | М    | <b>S1</b> | <b>S2</b> | е       |
|-----|------|------|------|------|-----------|-----------|---------|
| mm. | 35   | 26.5 | 86   | 6    | 22        | 20        | M28x1.0 |
| in. | 1.38 | 1.04 | 3.39 | 0.24 | 0.87      | 0.79      |         |