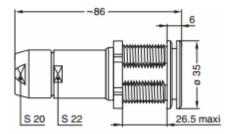

# **Drawings**

### **Dimensions**

|     | Α    | E    | L    | M    | S1   | <b>S2</b> | е       |
|-----|------|------|------|------|------|-----------|---------|
| mm. | 35   | 26.5 | 86   | 6    | 22   | 20        | M28x1.0 |
| in. | 1.38 | 1.04 | 3.39 | 0.24 | 0.87 | 0.79      |         |