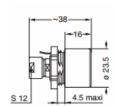

# **Drawings**

#### **Dimensions**

|     | Α    | E    | L   | М    | <b>S2</b> | е       |
|-----|------|------|-----|------|-----------|---------|
| mm. | 23.5 | 4.5  | 38  | 16   | 12        | M20x1.0 |
| in. | 0.93 | 0.18 | 1.5 | 0.63 | 0.47      |         |