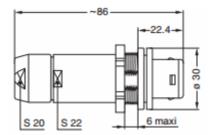

# **Drawings**

### **Dimensions**

|     | Α    | E    | L    | M    | <b>S1</b> | <b>S2</b> | е       |
|-----|------|------|------|------|-----------|-----------|---------|
| mm. | 30   | 6    | 86   | 22.4 | 22        | 20        | M25x1.0 |
| in. | 1.18 | 0.24 | 3.39 | 0.88 | 0.87      | 0.79      |         |