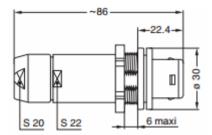

# **Drawings**

### **Dimensions**

|     | Α    | E    | L    | M    | <b>S1</b> | S2   | е       |
|-----|------|------|------|------|-----------|------|---------|
| mm. | 30   | 6    | 86   | 22.4 | 22        | 20   | M25x1.0 |
| in. | 1.18 | 0.24 | 3.39 | 0.88 | 0.87      | 0.79 |         |