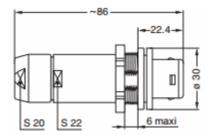

# **Drawings**

### **Dimensions**

|     | Α    | E    | L    | M    | <b>S1</b> | <b>S2</b> | е       |
|-----|------|------|------|------|-----------|-----------|---------|
| mm. | 30   | 6    | 86   | 22.4 | 22        | 20        | M25x1.0 |
| in. | 1.18 | 0.24 | 3.39 | 0.88 | 0.87      | 0.79      |         |