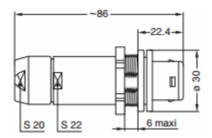

# **Drawings**

### **Dimensions**

|     | Α    | E    | L    | M    | <b>S1</b> | <b>S2</b> | е       |
|-----|------|------|------|------|-----------|-----------|---------|
| mm. | 30   | 6    | 86   | 22.4 | 22        | 20        | M25x1.0 |
| in. | 1.18 | 0.24 | 3.39 | 0.88 | 0.87      | 0.79      |         |