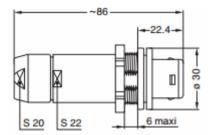

# **Drawings**

#### **Dimensions**

|     | Α    | E    | L    | M    | <b>S1</b> | <b>S2</b> | е       |
|-----|------|------|------|------|-----------|-----------|---------|
| mm. | 30   | 6    | 86   | 22.4 | 22        | 20        | M25x1.0 |
| in. | 1.18 | 0.24 | 3.39 | 0.88 | 0.87      | 0.79      |         |