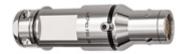

## FDG.3N.330.TLAY11

Image for illustrative purpose only

#### Request a quote

| Catalog                            |                             |
|------------------------------------|-----------------------------|
| Number of contacts Low Voltage     | 30                          |
| Gender                             | Standard                    |
| Plug                               | Plug - Straight             |
| Locking system                     | Push-pull                   |
| Jacket cable outside diameter [mm] | 10.10 - 11.00 mm            |
| Size                               | 3N                          |
| Series                             | N - Nuclear Stainless Steel |

#### **Electrical Configuration**

| Electrical configuration           |                                                                                                       |
|------------------------------------|-------------------------------------------------------------------------------------------------------|
| Number of contacts Low Voltage     | 30                                                                                                    |
| Contact Termination Low voltage    | Solder                                                                                                |
| Insert configuration value         | 3N.330 - 30 Low Voltage                                                                               |
| Insulator                          | L: PEEK (UL 94 / V-0/1.5)                                                                             |
| Rated current                      | 3.5 A                                                                                                 |
| Gender                             | Standard                                                                                              |
| Form & Material                    |                                                                                                       |
| Shell style / Model id             | FDG - Straight plug with positioning pin, cable clamp and smooth handling surface                     |
| Plug                               | Straight                                                                                              |
| Housing material                   | Stainless steel shell, collet nut and latch sleeve, nickel plated [SAE AMS QQ N 290] brass mid pieces |
| Locking system                     | Push-pull                                                                                             |
| Keying                             | Push-Pull latch for manipulator. Male contacts                                                        |
| Colour                             | Grey                                                                                                  |
| Weight                             | 181.66 g                                                                                              |
| Environment                        |                                                                                                       |
| Technical domain                   | Energy and Industrial, Specialties and Other                                                          |
| Environmental sealing (IP rating)  | IP66                                                                                                  |
| Cable fixation                     |                                                                                                       |
| Cable termination protection       | Standard back nut (no additional protection)                                                          |
| Fixation type                      | Cable collet                                                                                          |
| Jacket cable outside diameter [mm] | 10.10 - 11.00 mm                                                                                      |