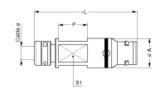

# **Drawings**

#### **Dimensions**

|     | Α    | L    | Р    | S1   |  |
|-----|------|------|------|------|--|
| mm. | 25   | 91   | 23   | 21   |  |
| in. | 0.98 | 3.58 | 0.91 | 0.83 |  |