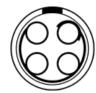

### **Electrical Configuration**

| •                                  |                                                                                                       |
|------------------------------------|-------------------------------------------------------------------------------------------------------|
| Number of contacts Low Voltage     | 4                                                                                                     |
| Contact Termination Low voltage    | Solder                                                                                                |
| Insert configuration value         | 3N.304 - 4 Low Voltage                                                                                |
| Insulator                          | L: PEEK (UL 94 / V-0/1.5)                                                                             |
| Rated current                      | 19 A                                                                                                  |
| Gender                             | Reverse Gender                                                                                        |
| Form & Material                    |                                                                                                       |
| Shell style / Model id             | FDG - Straight plug with positioning pin, cable clamp and smooth handling surface                     |
| Plug                               | Straight                                                                                              |
| Housing material                   | Stainless steel shell, collet nut and latch sleeve, nickel plated [SAE AMS QQ N 290] brass mid pieces |
| Locking system                     | Push-pull                                                                                             |
| Keying                             | Push-Pull latch for manipulator. Female contacts                                                      |
| Colour                             | Grey                                                                                                  |
| Weight                             | 190.73 g                                                                                              |
| Environment                        |                                                                                                       |
| Technical domain                   | Energy and Industrial, Specialties and Other                                                          |
| Environmental sealing (IP rating)  | IP66                                                                                                  |
| Cable fixation                     |                                                                                                       |
| Cable termination protection       | Standard back nut (no additional protection)                                                          |
| Fixation type                      | Cable collet                                                                                          |
| Jacket cable outside diameter [mm] | 8.60 - 9.00 mm                                                                                        |