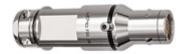

# FDG.3N.304.TLLY90

Image for illustrative purpose only

### **Electrical Configuration**

| •                                  |                                                                                                       |
|------------------------------------|-------------------------------------------------------------------------------------------------------|
| Number of contacts Low Voltage     | 4                                                                                                     |
| Contact Termination Low voltage    | Solder                                                                                                |
| Insert configuration value         | 3N.304 - 4 Low Voltage                                                                                |
| Insulator                          | L: PEEK (UL 94 / V-0/1.5)                                                                             |
| Rated current                      | 19 A                                                                                                  |
| Gender                             | Reverse Gender                                                                                        |
| Form & Material                    |                                                                                                       |
| Shell style / Model id             | FDG - Straight plug with positioning pin, cable clamp and smooth handling surface                     |
| Plug                               | Straight                                                                                              |
| Housing material                   | Stainless steel shell, collet nut and latch sleeve, nickel plated [SAE AMS QQ N 290] brass mid pieces |
| Locking system                     | Push-pull                                                                                             |
| Keying                             | Push-Pull latch for manipulator. Female contacts                                                      |
| Colour                             | Grey                                                                                                  |
| Weight                             | 190.73 g                                                                                              |
| Environment                        |                                                                                                       |
| Technical domain                   | Energy and Industrial, Specialties and Other                                                          |
| Environmental sealing (IP rating)  | IP66                                                                                                  |
| Cable fixation                     |                                                                                                       |
| Cable termination protection       | Standard back nut (no additional protection)                                                          |
| Fixation type                      | Cable collet                                                                                          |
| Jacket cable outside diameter [mm] | 8.60 - 9.00 mm                                                                                        |