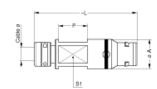

# **Drawings**

### **Dimensions**

|     | Α    | L    | Р    | <b>S1</b> |  |
|-----|------|------|------|-----------|--|
| mm. | 25   | 91   | 23   | 21        |  |
| in. | 0.98 | 3.58 | 0.91 | 0.83      |  |