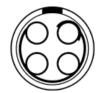

#### **Electrical Configuration**

| <b>3</b>                           |                                                                                                       |
|------------------------------------|-------------------------------------------------------------------------------------------------------|
| Number of contacts Low Voltage     | 4                                                                                                     |
| Contact Termination Low voltage    | Solder                                                                                                |
| Insert configuration value         | 3N.304 - 4 Low Voltage                                                                                |
| Insulator                          | L: PEEK (UL 94 / V-0/1.5)                                                                             |
| Rated current                      | 19 A                                                                                                  |
| Gender                             | Reverse Gender                                                                                        |
| Form & Material                    |                                                                                                       |
| Shell style / Model id             | FDG - Straight plug with positioning pin, cable clamp and smooth handling surface                     |
| Plug                               | Straight                                                                                              |
| Housing material                   | Stainless steel shell, collet nut and latch sleeve, nickel plated [SAE AMS QQ N 290] brass mid pieces |
| Locking system                     | Push-pull                                                                                             |
| Keying                             | Push-Pull latch for manipulator. Female contacts                                                      |
| Colour                             | Grey                                                                                                  |
| Weight                             | 191.63 g                                                                                              |
| Environment                        |                                                                                                       |
| Technical domain                   | Energy and Industrial, Specialties and Other                                                          |
| Environmental sealing (IP rating)  | IP66                                                                                                  |
| Cable fixation                     |                                                                                                       |
| Cable termination protection       | Standard back nut (no additional protection)                                                          |
| Fixation type                      | Cable collet                                                                                          |
| Jacket cable outside diameter [mm] | 7.10 - 7.50 mm                                                                                        |