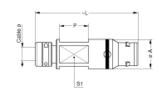

# **Drawings**

#### **Dimensions**

|     | A    | L    | Р    | <b>S1</b> |  |
|-----|------|------|------|-----------|--|
| mm. | 25   | 91   | 23   | 21        |  |
| in. | 0.98 | 3.58 | 0.91 | 0.83      |  |