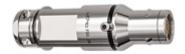

### FDG.3N.304.TLLY75

Image for illustrative purpose only

#### Request a quote

| Catalog                            |                             |  |
|------------------------------------|-----------------------------|--|
| Number of contacts Low Voltage     | 4                           |  |
| Gender                             | Reverse Gender              |  |
| Plug                               | Plug - Straight             |  |
| Locking system                     | Push-pull                   |  |
| Jacket cable outside diameter [mm] | 7.10 - 7.50 mm              |  |
| Size                               | 3N                          |  |
| Series                             | N - Nuclear Stainless Steel |  |