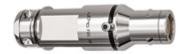

## FDG.3N.304.TLLY12

Image for illustrative purpose only

#### **Electrical Configuration**

| Electrical Collingulation          |                                                                                                       |
|------------------------------------|-------------------------------------------------------------------------------------------------------|
| Number of contacts Low Voltage     | 4                                                                                                     |
| Contact Termination Low voltage    | Solder                                                                                                |
| Insert configuration value         | 3N.304 - 4 Low Voltage                                                                                |
| Insulator                          | L: PEEK (UL 94 / V-0/1.5)                                                                             |
| Rated current                      | 19 A                                                                                                  |
| Gender                             | Reverse Gender                                                                                        |
| Form & Material                    |                                                                                                       |
| Shell style / Model id             | FDG - Straight plug with positioning pin, cable clamp and smooth handling surface                     |
| Plug                               | Straight                                                                                              |
| Housing material                   | Stainless steel shell, collet nut and latch sleeve, nickel plated [SAE AMS QQ N 290] brass mid pieces |
| Locking system                     | Push-pull                                                                                             |
| Keying                             | Push-Pull latch for manipulator. Female contacts                                                      |
| Colour                             | Grey                                                                                                  |
| Weight                             | 182.92 g                                                                                              |
| Environment                        |                                                                                                       |
| Technical domain                   | Energy and Industrial, Specialties and Other                                                          |
| Environmental sealing (IP rating)  | IP66                                                                                                  |
| Cable fixation                     |                                                                                                       |
| Cable termination protection       | Standard back nut (no additional protection)                                                          |
| Fixation type                      | Cable collet                                                                                          |
| Jacket cable outside diameter [mm] | 11.10 - 12.00 mm                                                                                      |
|                                    |                                                                                                       |