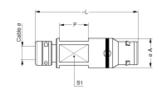

# **Drawings**

### **Dimensions**

|     | Α    | L    | Р    | <b>S1</b> |  |
|-----|------|------|------|-----------|--|
| mm. | 25   | 91   | 23   | 21        |  |
| in. | 0.98 | 3.58 | 0.91 | 0.83      |  |