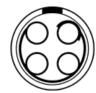

#### **Electrical Configuration**

| Electrical Collingulation          |                                                                                                       |
|------------------------------------|-------------------------------------------------------------------------------------------------------|
| Number of contacts Low Voltage     | 4                                                                                                     |
| Contact Termination Low voltage    | Solder                                                                                                |
| Insert configuration value         | 3N.304 - 4 Low Voltage                                                                                |
| Insulator                          | L: PEEK (UL 94 / V-0/1.5)                                                                             |
| Rated current                      | 19 A                                                                                                  |
| Gender                             | Reverse Gender                                                                                        |
| Form & Material                    |                                                                                                       |
| Shell style / Model id             | FDG - Straight plug with positioning pin, cable clamp and smooth handling surface                     |
| Plug                               | Straight                                                                                              |
| Housing material                   | Stainless steel shell, collet nut and latch sleeve, nickel plated [SAE AMS QQ N 290] brass mid pieces |
| Locking system                     | Push-pull                                                                                             |
| Keying                             | Push-Pull latch for manipulator. Female contacts                                                      |
| Colour                             | Grey                                                                                                  |
| Weight                             | 182.92 g                                                                                              |
| Environment                        |                                                                                                       |
| Technical domain                   | Energy and Industrial, Specialties and Other                                                          |
| Environmental sealing (IP rating)  | IP66                                                                                                  |
| Cable fixation                     |                                                                                                       |
| Cable termination protection       | Standard back nut (no additional protection)                                                          |
| Fixation type                      | Cable collet                                                                                          |
| Jacket cable outside diameter [mm] | 11.10 - 12.00 mm                                                                                      |
|                                    |                                                                                                       |