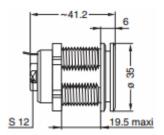

# **Drawings**

### **Dimensions**

|     | Α    | E    | L    | М    | <b>S2</b> | е       |
|-----|------|------|------|------|-----------|---------|
| mm. | 35   | 19.5 | 41.2 | 6    | 12        | M28x1.0 |
| in. | 1.38 | 0.77 | 1.62 | 0.24 | 0.47      |         |