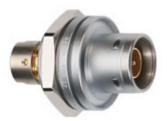

### FBZ.T7.675.CTA05C

Image for illustrative purpose only

#### Request a quote

| Catalog              |              |
|----------------------|--------------|
| Nb of contacts Triax | 1            |
| Plug                 | Plug - Fixed |
| Locking system       | Push-pull    |
| Size                 | Т7           |