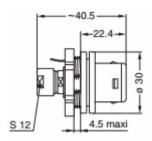

# **Drawings**

#### **Dimensions**

|     | Α    | E    | L    | M    | <b>S2</b> | е       |
|-----|------|------|------|------|-----------|---------|
| mm. | 30   | 4.5  | 40.5 | 22.4 | 12        | M25x1.0 |
| in. | 1.18 | 0.18 | 1.59 | 0.88 | 0.47      |         |