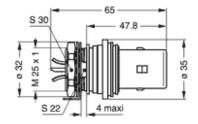

# **Drawings**

### **Dimensions**

|     | L    | M    | е       | Α    |
|-----|------|------|---------|------|
| mm. | 65   | 47.8 | M25x1.0 | 35   |
| in. | 2.56 | 1.88 |         | 1.38 |