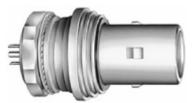

### **FBF.4A.675.CTAZ**

Image for illustrative purpose only

#### **Electrical Configuration**

| Liectrical Configuration          |                                                                                                                               |  |
|-----------------------------------|-------------------------------------------------------------------------------------------------------------------------------|--|
| Nb of contacts Triax              | 1                                                                                                                             |  |
| Contact Termination Triax         | Solder                                                                                                                        |  |
| Insert configuration value        | 4A.675 - 1 Triax (75 Ohm)                                                                                                     |  |
| Insulator                         | T: PTFE                                                                                                                       |  |
| Rated current                     | 6 A                                                                                                                           |  |
| Impedance                         | 75 Ohm                                                                                                                        |  |
| ОНМ                               | 75                                                                                                                            |  |
| Vtest                             | 1200 V (AC), 1690 V (DC)                                                                                                      |  |
| Form & Material                   |                                                                                                                               |  |
| Shell style / Model id            | FBF - Fixed plug with round flange and tag, nut fixing                                                                        |  |
| Plug                              | Fixed                                                                                                                         |  |
| Housing material                  | Brass (chrome plated [SAE AMS 2460]) shell and collet nut, nickel plated [SAE AMS QQ N 290] brass latch sleeve and mid pieces |  |
| Locking system                    | Push-pull                                                                                                                     |  |
| Keying                            | Circular, male                                                                                                                |  |
| Colour                            | Grey                                                                                                                          |  |
| Weight                            | 129.57 g                                                                                                                      |  |
| Environment                       |                                                                                                                               |  |
| Environmental sealing (IP rating) | IP61                                                                                                                          |  |
| Endurance                         | 5000 mating cycles                                                                                                            |  |
| Climatical Category               | 55/175/21                                                                                                                     |  |
| Humidity (max)                    | <=95% [at 60 deg C /140 F]                                                                                                    |  |
| Salt Spray Corrosion              | >1000 hr                                                                                                                      |  |
| Cable fixation                    |                                                                                                                               |  |
| Fixation type                     | Cable collet                                                                                                                  |  |