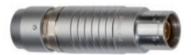

### **FAZ.T7.675.CTA06C**

Image for illustrative purpose only

#### Request a quote

| Catalog                 |                   |  |  |  |
|-------------------------|-------------------|--|--|--|
| Nb of contacts Triax    | 1                 |  |  |  |
| Locking system          | Push-pull         |  |  |  |
| Size                    | Т7                |  |  |  |
| Suggested matching part | PAZ.T7.675.CTL06C |  |  |  |