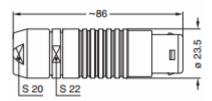

# **Drawings**

#### **Dimensions**

|     | Α    | L    | <b>S1</b> | <b>S2</b> |
|-----|------|------|-----------|-----------|
| mm. | 23.5 | 86   | 22        | 20        |
| in. | 0.93 | 3.39 | 0.87      | 0.79      |