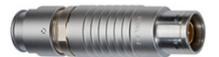

### **FAZ.T7.675.CTA04CZ**

Image for illustrative purpose only

### **Summary**

| Request a quote         |                    |
|-------------------------|--------------------|
| Catalog                 |                    |
|                         |                    |
| Nb of contacts Triax    | 1                  |
| Locking system          | Push-pull          |
| Size                    | T7                 |
| Suggested matching part | PCZ.T7.675.CTL04CZ |