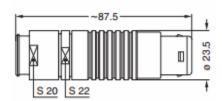

# **Drawings**

### **Dimensions**

|     | Α    | L    | <b>S1</b> | <b>S</b> 2 |
|-----|------|------|-----------|------------|
| mm. | 23.5 | 87.5 | 22        | 20         |
| in. | 0.93 | 3.44 | 0.87      | 0.79       |