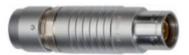

### FAZ.T7.675.CTA04C

Image for illustrative purpose only

#### Request a quote

| Catalog              |           |
|----------------------|-----------|
| Nb of contacts Triax | 1         |
| Locking system       | Push-pull |
| Size                 | Т7        |