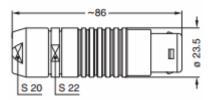

# **Drawings**

#### **Dimensions**

|     | Α    | L    | <b>S1</b> | <b>S2</b> |  |
|-----|------|------|-----------|-----------|--|
| mm. | 23.5 | 86   | 22        | 20        |  |
| in. | 0.93 | 3.39 | 0.87      | 0.79      |  |