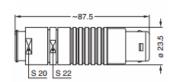

# **Drawings**

#### **Dimensions**

|     | Α    | L    | <b>S1</b> | S2   |  |
|-----|------|------|-----------|------|--|
| mm. | 23.5 | 87.5 | 22        | 20   |  |
| in. | 0.93 | 3.44 | 0.87      | 0.79 |  |