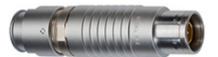

### **FAZ.T7.675.CTA01SZ**

Image for illustrative purpose only

## **Summary**

| Request a quote      |           |  |
|----------------------|-----------|--|
| Catalog              |           |  |
| Nb of contacts Triax | 1         |  |
| Locking system       | Push-pull |  |
| Size                 | T7        |  |