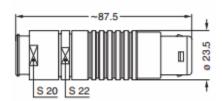

# **Drawings**

#### **Dimensions**

|     | Α    | L    | <b>S1</b> | S2   |  |
|-----|------|------|-----------|------|--|
| mm. | 23.5 | 87.5 | 22        | 20   |  |
| in. | 0.93 | 3.44 | 0.87      | 0.79 |  |