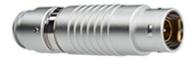

### **FAZ.T7.675.CTA01CZ**

Image for illustrative purpose only

#### **Electrical Configuration**

| Electrical configuration          |                                                                                                                               |
|-----------------------------------|-------------------------------------------------------------------------------------------------------------------------------|
| Nb of contacts Triax              | 1                                                                                                                             |
| Contact Termination Triax         | Solder                                                                                                                        |
| Rated current                     | 12 A                                                                                                                          |
| ОНМ                               | 75                                                                                                                            |
| Form & Material                   |                                                                                                                               |
| Shell style / Model id            | FAZ - Plug, collet clamp, nut for fitting a bend relief                                                                       |
| Housing material                  | Brass (chrome plated [SAE AMS 2460]) shell and collet nut, nickel plated [SAE AMS QQ N 290] brass latch sleeve and mid pieces |
| Locking system                    | Push-pull                                                                                                                     |
| Keying                            | Circular, male                                                                                                                |
| Colour                            | Grey                                                                                                                          |
| Weight                            | 265.48 g                                                                                                                      |
| Environment                       |                                                                                                                               |
| Environmental sealing (IP rating) | IP68                                                                                                                          |
| Endurance                         | 5000 mating cycles                                                                                                            |
| Temperature range                 | -55°C / +250°C                                                                                                                |
| Humidity (max)                    | <=95% [at 60 deg C /140 F]                                                                                                    |
| Shock Resistance                  | 100 g [ 6 ms]                                                                                                                 |
| Vibration                         | 15 g [10 Hz - 20000 Hz]                                                                                                       |
| Salt Spray Corrosion              | >1000 hr                                                                                                                      |
| Cable fixation                    |                                                                                                                               |
| Cable termination protection      | For cable bend relief                                                                                                         |
| Fixation type                     | Cable collet                                                                                                                  |
|                                   |                                                                                                                               |