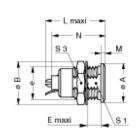

## **Dimensions**

|     | A   | В    | е       | E    | L max F1 | L max F2 | M   | S1   | <b>S3</b> |
|-----|-----|------|---------|------|----------|----------|-----|------|-----------|
| mm. | 28  | 34   | M25x1.0 | 12   | 34.5     | 38.5     | 2.5 | 23.5 | 30        |
| in. | 1.1 | 1.34 |         | 0.47 | 1.36     | 1.52     | 0.1 | 0.93 | 1.18      |