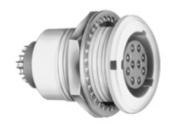

## **ENY.4B.348.PLLB**

Image for illustrative purpose only

#### Request a quote

| Catalog                            |                                                 |
|------------------------------------|-------------------------------------------------|
| Number of contacts Law Valtage     | 40                                              |
| Number of contacts Low Voltage     | 48                                              |
| Wire Size/AWG                      | 30 - 22                                         |
| Gender                             | Standard                                        |
| Socket / Receptacle                | Socket / Receptacle - Fixed Panel Front Mounted |
| Locking system                     | Push-pull                                       |
| Jacket cable outside diameter [mm] | 4.00 - 23.60 mm                                 |
| Size                               | 4B                                              |
| Suggested matching part            | FGY.4B.348.PLAD10B                              |
| Series                             | B - Indoor keyed                                |