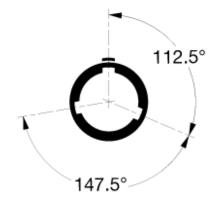

### **Electrical Configuration**

| Number of contacts Low Voltage                                                        | 48                                                                                                         |
|---------------------------------------------------------------------------------------|------------------------------------------------------------------------------------------------------------|
| Contact Termination Low voltage                                                       | Solder                                                                                                     |
| R (max)                                                                               | 6.1 mOhm                                                                                                   |
| Insert configuration value                                                            | 4B.348 - 48 Low Voltage                                                                                    |
| Insulator                                                                             | L: PEEK (UL 94 / V-0/1.5)                                                                                  |
| Rated current                                                                         | 3 A                                                                                                        |
| Vtest (contact-contact)                                                               | 1.1 kV (DC)                                                                                                |
| Vtest (contact-shell)                                                                 | 1.1 kV (DC)                                                                                                |
| Max. Solid Conductor                                                                  | 0.34 mm^2 (AWG 22)                                                                                         |
| Max. Stranded Conductor                                                               | 0.34 mm^2 (AWG 22)                                                                                         |
| Bucket Dia.                                                                           | 0.8 mm (0.031in)                                                                                           |
| Contact Dia.                                                                          | 0.7 mm (0.028in)                                                                                           |
| Wire Size/AWG                                                                         | 30 - 22                                                                                                    |
| Gender                                                                                | Standard                                                                                                   |
| Form & Material                                                                       |                                                                                                            |
| Shell style / Model id                                                                | EN - Fixed receptacle with grounding tab, nut fixing, PSU or PPSU outer shell                              |
| Socket / Receptacle                                                                   | Fixed Panel Front Mounted                                                                                  |
| Housing material                                                                      | PSU (Polysulfone) shell and collet nut, nickel plated [SAE AMS QQ N 290] brass latch sleeve and mid pieces |
| Locking system                                                                        | Push-pull                                                                                                  |
| (eying 3 keys (beta=112.5, gamma=147.5°, plug: contacts, receptacle: female contacts) |                                                                                                            |
| Weight                                                                                | 40.21 g                                                                                                    |
|                                                                                       |                                                                                                            |