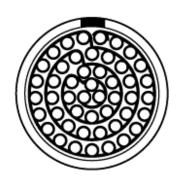

### **Electrical Configuration**

| Number of contacts Low Voltage                                                        | 48                                                                                                         |
|---------------------------------------------------------------------------------------|------------------------------------------------------------------------------------------------------------|
| Contact Termination Low voltage                                                       | Solder                                                                                                     |
| R (max)                                                                               | 6.1 mOhm                                                                                                   |
| Insert configuration value                                                            | 4B.348 - 48 Low Voltage                                                                                    |
| Insulator                                                                             | L: PEEK (UL 94 / V-0/1.5)                                                                                  |
| Rated current                                                                         | 3 A                                                                                                        |
| Vtest (contact-contact)                                                               | 1.1 kV (DC)                                                                                                |
| Vtest (contact-shell)                                                                 | 1.1 kV (DC)                                                                                                |
| Max. Solid Conductor                                                                  | 0.34 mm^2 (AWG 22)                                                                                         |
| Max. Stranded Conductor                                                               | 0.34 mm^2 (AWG 22)                                                                                         |
| Bucket Dia.                                                                           | 0.8 mm (0.031in)                                                                                           |
| Contact Dia.                                                                          | 0.7 mm (0.028in)                                                                                           |
| Wire Size/AWG                                                                         | 30 - 22                                                                                                    |
| Gender                                                                                | Standard                                                                                                   |
| Form & Material                                                                       |                                                                                                            |
| Shell style / Model id                                                                | EN - Fixed receptacle with grounding tab, nut fixing, PSU or PPSU outer shell                              |
| Socket / Receptacle                                                                   | Fixed Panel Front Mounted                                                                                  |
| Housing material                                                                      | PSU (Polysulfone) shell and collet nut, nickel plated [SAE AMS QQ N 290] brass latch sleeve and mid pieces |
| Locking system                                                                        | Push-pull                                                                                                  |
| (eying 3 keys (beta=112.5, gamma=147.5°, plug: contacts, receptacle: female contacts) |                                                                                                            |
| Weight                                                                                | 40.21 g                                                                                                    |
|                                                                                       |                                                                                                            |