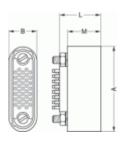

# **Drawings**

### **Dimensions**

|     | Α    | В    | L    | М    |
|-----|------|------|------|------|
| mm. | 18   | 6    | 12   | 7    |
| in. | 0.71 | 0.24 | 0.47 | 0.28 |