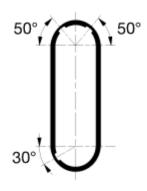

### **Electrical Configuration**

| Number of contacts Low Voltage    | 13                                                                          |
|-----------------------------------|-----------------------------------------------------------------------------|
| Contact Termination Low voltage   | PCB - Straight                                                              |
| Insert configuration value        | RR.313 - 13 low voltage                                                     |
| Insulator                         | L: PEEK (UL 94 / V-0/1.5)                                                   |
| Rated current                     | 0,5 A                                                                       |
| Contact Dia.                      | 0.5                                                                         |
| Form & Material                   |                                                                             |
| Shell style / Model id            | EGG - Fixed receptacle, key (G) or key (A)                                  |
| Socket / Receptacle               | Fixed Panel Front Mounted                                                   |
| Housing material                  | Crastin® PBT (Polybutylene terephthalate), grey                             |
| Locking system                    | Push-pull                                                                   |
| Keying                            | 3 keys (alpha=50,beta=30, plug: male contacts, receptacle: female contacts) |
| Weight                            | 1.91 g                                                                      |
| Environment                       |                                                                             |
| Environmental sealing (IP rating) | IP50                                                                        |
|                                   |                                                                             |