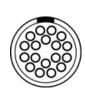

## **Electrical Configuration**

| •                                 |                                                                                                                               |
|-----------------------------------|-------------------------------------------------------------------------------------------------------------------------------|
| Number of contacts Low Voltage    | 18                                                                                                                            |
| Contact Termination Low voltage   | Solder                                                                                                                        |
| Insert configuration value        | 2G.318 - 18 Low Voltage                                                                                                       |
| Insulator                         | L: PEEK (UL 94 / V-0/1.5)                                                                                                     |
| Rated current                     | 5.5 A                                                                                                                         |
| Vtest (contact-contact)           | 1400 V (AC), 2000 V (DC)                                                                                                      |
| Vtest (contact-shell)             | 1400 V (AC), 2000 V (DC)                                                                                                      |
| Form & Material                   |                                                                                                                               |
| Shell style / Model id            | EGG - Fixed receptacle, nut fixing                                                                                            |
| Socket / Receptacle               | Fixed Panel Front Mounted                                                                                                     |
| Housing material                  | Brass (chrome plated [SAE AMS 2460]) shell and collet nut, nickel plated [SAE AMS QQ N 290] brass latch sleeve and mid pieces |
| Locking system                    | Push-pull                                                                                                                     |
| Keying                            | G: 1 key (alpha=0, plug: male contacts, receptacle: female contacts)                                                          |
| Weight                            | 11.56 g                                                                                                                       |
| Environment                       |                                                                                                                               |
| Environmental sealing (IP rating) | IP50                                                                                                                          |
| Endurance                         | 500 mating cycles                                                                                                             |
| Salt Spray Corrosion              | >1000 hr                                                                                                                      |
|                                   |                                                                                                                               |