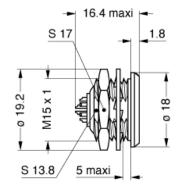

|
| Environmental sealing (IP rating) | IP50                                                                                                                          |
| Endurance                         | 500 mating cycles                                                                                                             |
| Salt Spray Corrosion              | >1000 hr                                                                                                                      |
|                                   |                                                                                                                               |

# **Drawings**







# **Recommended By Lemo**

#### **Tools**

Spanner

DCA.91.231.7TN

### $\underline{https://www.lemo.com/int\_en/egg-2g-318\text{-}cll.html}$