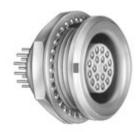

## EGG.2G.318.CLL

Image for illustrative purpose only

### Request a quote

| Catalog                        |                                                 |
|--------------------------------|-------------------------------------------------|
| Number of contacts Low Voltage | 18                                              |
| Socket / Receptacle            | Socket / Receptacle - Fixed Panel Front Mounted |
| Locking system                 | Push-pull                                       |
| Size                           | 2G                                              |
| Suggested matching part        | FGG.2G.318.CLAD80                               |

## **Electrical Configuration**

| •                                 |                                                                                                                               |
|-----------------------------------|-------------------------------------------------------------------------------------------------------------------------------|
| Number of contacts Low Voltage    | 18                                                                                                                            |
| Contact Termination Low voltage   | Solder                                                                                                                        |
| Insert configuration value        | 2G.318 - 18 Low Voltage                                                                                                       |
| Insulator                         | L: PEEK (UL 94 / V-0/1.5)                                                                                                     |
| Rated current                     | 5.5 A                                                                                                                         |
| Vtest (contact-contact)           | 1400 V (AC), 2000 V (DC)                                                                                                      |
| Vtest (contact-shell)             | 1400 V (AC), 2000 V (DC)                                                                                                      |
| Form & Material                   |                                                                                                                               |
| Shell style / Model id            | EGG - Fixed receptacle, nut fixing                                                                                            |
| Socket / Receptacle               | Fixed Panel Front Mounted                                                                                                     |
| Housing material                  | Brass (chrome plated [SAE AMS 2460]) shell and collet nut, nickel plated [SAE AMS QQ N 290] brass latch sleeve and mid pieces |
| Locking system                    | Push-pull                                                                                                                     |
| Keying                            | G: 1 key (alpha=0, plug: male contacts, receptacle: female contacts)                                                          |
| Weight                            | 11.56 g                                                                                                                       |
| Environment                       |                                                                                                                               |
| Environmental sealing (IP rating) | IP50                                                                                                                          |
| Endurance                         | 500 mating cycles                                                                                                             |
| Salt Spray Corrosion              | >1000 hr                                                                                                                      |
|                                   |                                                                                                                               |