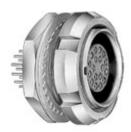

## EGB.2G.318.CLN

Image for illustrative purpose only

### **Electrical Configuration**

| •                                 |                                                                                                                               |  |
|-----------------------------------|-------------------------------------------------------------------------------------------------------------------------------|--|
| Number of contacts Low Voltage    | 18                                                                                                                            |  |
| Contact Termination Low voltage   | PCB - Straight                                                                                                                |  |
| Insert configuration value        | 2G.318 - 18 Low Voltage                                                                                                       |  |
| Insulator                         | L: PEEK (UL 94 / V-0/1.5)                                                                                                     |  |
| Rated current                     | 5.5 A                                                                                                                         |  |
| Vtest (contact-contact)           | 1400 V (AC), 2000 V (DC)                                                                                                      |  |
| Vtest (contact-shell)             | 1400 V (AC), 2000 V (DC)                                                                                                      |  |
| Form & Material                   |                                                                                                                               |  |
| Shell style / Model id            | EGG - Fixed receptacle, nut fixing                                                                                            |  |
| Socket / Receptacle               | Fixed Panel Front Mounted                                                                                                     |  |
| Housing material                  | Brass (chrome plated [SAE AMS 2460]) shell and collet nut, nickel plated [SAE AMS QQ N 290] brass latch sleeve and mid pieces |  |
| Locking system                    | Push-pull                                                                                                                     |  |
| Keying                            | 3 keys (alpha=42, gamma=30, plug: male contacts receptacle: female contacts)                                                  |  |
| Weight                            | 12.26 g                                                                                                                       |  |
| Environment                       |                                                                                                                               |  |
| Environmental sealing (IP rating) | IP50                                                                                                                          |  |
| Endurance                         | 500 mating cycles                                                                                                             |  |
| Salt Spray Corrosion              | >1000 hr                                                                                                                      |  |
|                                   |                                                                                                                               |  |