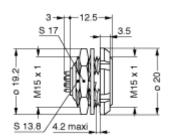

# **Drawings**

### **Dimensions**

|     | L    | A    |
|-----|------|------|
| mm. | 15.6 | 18   |
| in. | 0.61 | 0.71 |