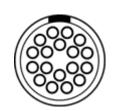

### **Electrical Configuration**

| •                                 |                                                                                                                               |  |
|-----------------------------------|-------------------------------------------------------------------------------------------------------------------------------|--|
| Number of contacts Low Voltage    | 18                                                                                                                            |  |
| Contact Termination Low voltage   | PCB - Straight                                                                                                                |  |
| Insert configuration value        | 2G.318 - 18 Low Voltage                                                                                                       |  |
| Insulator                         | L: PEEK (UL 94 / V-0/1.5)                                                                                                     |  |
| Rated current                     | 5.5 A                                                                                                                         |  |
| Vtest (contact-contact)           | 1400 V (AC), 2000 V (DC)                                                                                                      |  |
| Vtest (contact-shell)             | 1400 V (AC), 2000 V (DC)                                                                                                      |  |
| Form & Material                   |                                                                                                                               |  |
| Shell style / Model id            | EGG - Fixed receptacle, nut fixing                                                                                            |  |
| Socket / Receptacle               | Fixed Panel Front Mounted                                                                                                     |  |
| Housing material                  | Brass (chrome plated [SAE AMS 2460]) shell and collet nut, nickel plated [SAE AMS QQ N 290] brass latch sleeve and mid pieces |  |
| Locking system                    | Push-pull                                                                                                                     |  |
| Keying                            | 3 keys (alpha=42, gamma=30, plug: male contacts receptacle: female contacts)                                                  |  |
| Weight                            | 12.26 g                                                                                                                       |  |
| Environment                       |                                                                                                                               |  |
| Environmental sealing (IP rating) | IP50                                                                                                                          |  |
| Endurance                         | 500 mating cycles                                                                                                             |  |
| Salt Spray Corrosion              | >1000 hr                                                                                                                      |  |
|                                   |                                                                                                                               |  |