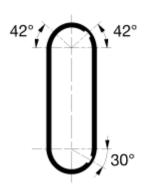

#### **Electrical Configuration**

| Number of contacts Low Voltage        | 37                                                                           |
|---------------------------------------|------------------------------------------------------------------------------|
| Contact Termination Low voltage       | Crimp                                                                        |
| Insert configuration value            | 0R.337 - 37 low voltage                                                      |
| Insulator                             | L: PEEK (UL 94 / V-0/1.5)                                                    |
| Rated current                         | 0.5 A                                                                        |
| Test voltage (kV rms) Contact-contact | 0.6                                                                          |
| Contact Dia.                          | 0.5                                                                          |
| Wire Size/AWG                         | 32 - 28                                                                      |
| Form & Material                       |                                                                              |
| Shell style / Model id                | EGG - Fixed receptacle, key (G) or key (A)                                   |
| Socket / Receptacle                   | Fixed Panel Front Mounted                                                    |
| Housing material                      | Crastin® PBT (Polybutylene terephthalate), grey                              |
| Locking system                        | Push-pull                                                                    |
| Keying                                | 3 keys (alpha=42,gamma=30, plug: male contacts, receptacle: female contacts) |
| Environment                           |                                                                              |
| Environmental sealing (IP rating)     | IP50                                                                         |
| Cable fixation                        |                                                                              |
| Jacket cable outside diameter [mm]    | 1.60 - 6.20 mm                                                               |
|                                       |                                                                              |