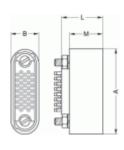

# **Drawings**

### **Dimensions**

|     | Α    | В    | L    | M    |  |
|-----|------|------|------|------|--|
| mm. | 24.5 | 9    | 14   | 12   |  |
| in. | 0.96 | 0.35 | 0.55 | 0.47 |  |