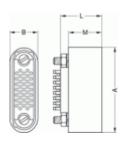

### **Dimensions**

|     | A    | В    | L    | М    |
|-----|------|------|------|------|
| mm. | 24.5 | 9    | 14   | 12   |
| in. | 0.96 | 0.35 | 0.55 | 0.47 |