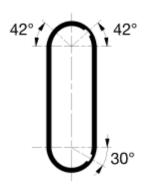

### **Electrical Configuration**

| Number of contacts Low Voltage    | 17                                                                           |  |  |
|-----------------------------------|------------------------------------------------------------------------------|--|--|
| Contact Termination Low voltage   | PCB - Straight                                                               |  |  |
| Insert configuration value        | 0R.317 - 17 low voltage                                                      |  |  |
| Insulator                         | L: PEEK (UL 94 / V-0/1.5)                                                    |  |  |
| Rated current                     | 2 A                                                                          |  |  |
| Contact Dia.                      | 0.7                                                                          |  |  |
| Form & Material                   |                                                                              |  |  |
| Shell style / Model id            | EGG - Fixed receptacle, key (G) or key (A)                                   |  |  |
| Socket / Receptacle               | Fixed Panel Front Mounted                                                    |  |  |
| Housing material                  | Crastin® PBT (Polybutylene terephthalate), grey                              |  |  |
| Locking system                    | Push-pull                                                                    |  |  |
| Keying                            | 3 keys (alpha=42,gamma=30, plug: male contacts, receptacle: female contacts) |  |  |
| Weight                            | 5.09 g                                                                       |  |  |
| Environment                       |                                                                              |  |  |
| Environmental sealing (IP rating) | IP50                                                                         |  |  |
|                                   |                                                                              |  |  |