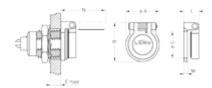

# **Drawings**

### **Dimensions**

|     | A    | В    | C    | E    | L    | M    | N    |  |
|-----|------|------|------|------|------|------|------|--|
| mm. | 18.6 | 22.4 | 15.2 | 6.5  | 8.2  | 2    | 26.2 |  |
| in. | 0.73 | 0.88 | 0.6  | 0.26 | 0.32 | 0.08 | 1.03 |  |