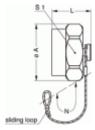

# **Drawings**

### **Dimensions**

|     | Α    | L    | N    | <b>S1</b> |
|-----|------|------|------|-----------|
| mm. | 19.3 | 13.7 | 85   | 18        |
| in. | 0.76 | 0.54 | 3.35 | 0.71      |