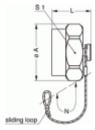

# **Drawings**

### **Dimensions**

|     | A    | L    | N    | <b>S1</b> |  |
|-----|------|------|------|-----------|--|
| mm. | 17.2 | 13.7 | 85   | 16        |  |
| in. | 0.68 | 0.54 | 3.35 | 0.63      |  |