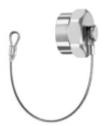

### **BRF.0V.200.NAV**





Image for illustrative purpose only

# **Summary**

| Request a quote |
|-----------------|
|-----------------|

| Catalog        |          |  |
|----------------|----------|--|
| Locking system | Threaded |  |
| Size           | 0V       |  |

## **Technical details**

#### Form & Material

| Shell style / Model id            | BRF - Cap for receptacle                                                                   |  |  |
|-----------------------------------|--------------------------------------------------------------------------------------------|--|--|
| Housing material                  | Brass (nickel plated [SAE AMS QQ N 290]) shell, collet<br>nut, latch sleeve and mid pieces |  |  |
| Locking system                    | Threaded