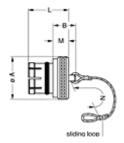

# **Drawings**

No keying

### **Dimensions**

|     | A    | В   | L    | M    | N    |
|-----|------|-----|------|------|------|
| mm. | 8    | 7.5 | 8.8  | 3.5  | 85   |
| in. | 0.31 | 0.3 | 0.35 | 0.14 | 3.35 |