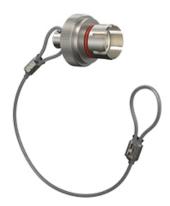

## **BRF.00.200.NAS**

Image for illustrative purpose only

#### Form & Material

| Shell style / Model id            | BRF - Cap for free receptacle                                                           |  |  |
|-----------------------------------|-----------------------------------------------------------------------------------------|--|--|
| Housing material                  | Brass (nickel plated [SAE AMS QQ N 290]) shell, collet nut, latch sleeve and mid pieces |  |  |
| Keying                            | No keying                                                                               |  |  |
| Colour                            | Grey                                                                                    |  |  |
| Weight                            | 2.59 g                                                                                  |  |  |
| Environment                       |                                                                                         |  |  |
| Environmental sealing (IP rating) | IP61                                                                                    |  |  |
| Salt Spray Corrosion              | >144 hr                                                                                 |  |  |
|                                   |                                                                                         |  |  |